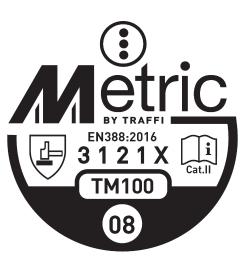

**Cut Level 1 Safety Glove** 

## Ideal for

- Automotive
- Construction and utility
- Engineering and manufacturing
- Warehousing and logistics

| Technical  |              |
|------------|--------------|
| Sizes      | 7-11         |
| Liner      | Polyester    |
| Gauge      | 13gg         |
| Coating    | Polyurethane |
| Conditions |              |
| Standard   | EN 388-2016  |